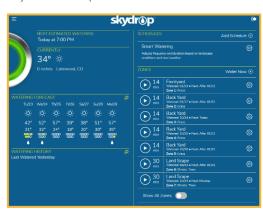

### **Cinegration Solutions**

- Cloud based integration
- Individual Water Zone control
- Custom global icon
- Enable/Disable watering schedules
- Pause watering for 8 hours (customizable) with a single button push
- Launch Skydrop portal (T3 touchscreens only)
- Disable control for renters
- Event and Conditional based Composer programming to create a customized integration for your customer

## Purchase at DriverCentral.io

Professional Landscape integration using the Skydrop Arc or Halo and Cinegration Skydrop Pro Control4 driver. Creates a single icon for global control of sprinklers. Want individual control? We've got that too! Simply bind the Control4 sprinkler relay driver or the sprinkler timer driver and unleash the best in class smart watering integration.