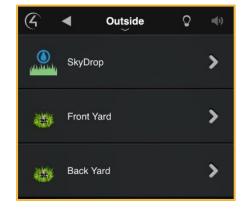

### **Cinegration Solutions**

- Cloud based integration
- Individual Water Zone control
- Custom global icon
- Enable/Disable watering schedules
- Pause watering for 8 hours (customizable) with a single button push
- Launch Skydrop portal (T3 touchscreens only)
- Disable control for renters
- Event and Conditional based Composer programming to create a customized integration for your customer

## Purchase at DriverCentral.io

Professional Landscape integration using the Skydrop Arc or Halo and Cinegration Skydrop Pro Control4 driver. Creates a single icon for global control of sprinklers. Want individual control? We've got that too! Simply bind the Control4 sprinkler relay driver or the sprinkler timer driver and unleash the best in class smart watering integration.